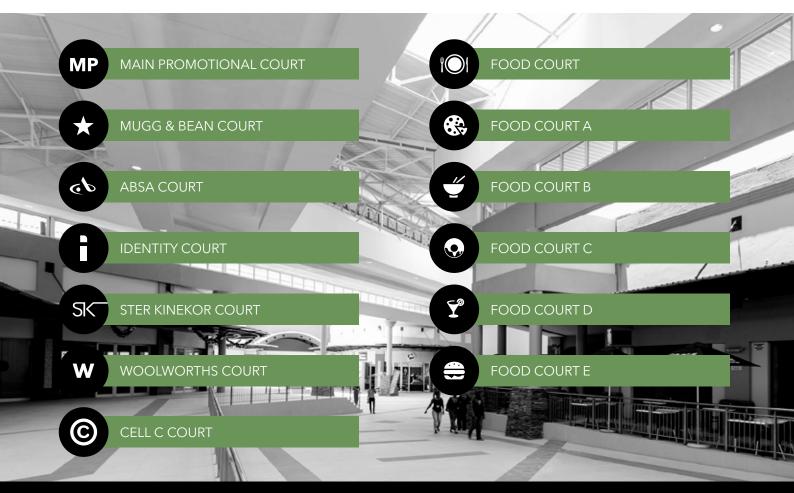

# **EXHIBITION SPACE** AVAILABLE:

# GENERAL COURTS

01 MAIN PROMOTIONAL COURT

# FOOD COURTS - FOR ALL

80 COURT

# FOOD **COURTS**

10 FOOD COURT B